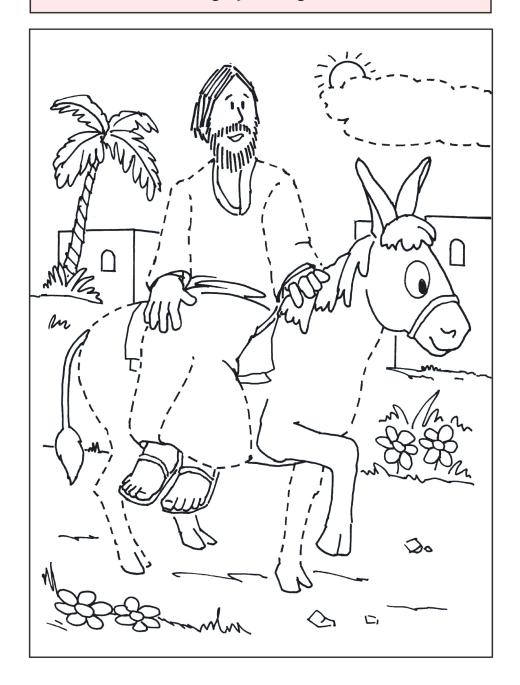

Enter your **SECRET CODE** to unlock games @ games.childrensbulletins.com

The disciples brought the colt to Jesus and threw their cloaks over it. Jesus sat on it.

Finish the drawing by tracing the dashed lines.

Jesus rode the colt into the city.

Many people spread cloaks and branches
on the road before Him.