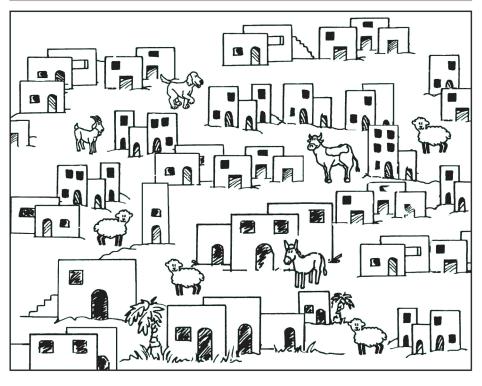

The people walking before and after Jesus shouted praises.

Trace the letters.

Jesus sent 2 of His disciples into the village to find a colt.

Find the colt in the village.

St. Peter's Epiecopal Cathedral
511 North Park Avenue, Helena, MT 59601
P. O. Box 819, Helena, MT 59624
406.442.5175
info@spchelena.org